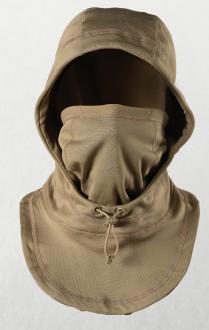

# FACE EVERY CHALLENGE WITH CONFIDENCE

PART NUMBER: E.W.OC.™ (FR) Hood #MHDW00021T

Nomex.

DuPont™ **Kevlar**.

AVAILABLE COLOR

The Massif E.W.O.C.™ Hood, short for Extreme Weather Overhead Cover, is your go-to headgear in extreme cold conditions. Designed and built with multiple communities in mind, the Extreme Weather Overhead Cover is designed to regulate your body temperature and keep you performing at peak efficiency, no matter the conditions. From aircrew (FR) to security forces (Non-FR), all communities will appreciate the ease of transitioning through all 3 options, while freeing up pocket space for mission critical tools. Easily integrated with any of your Massif outerwear, the hood can be worn up or down comfortably and has a built-in neck gaiter that stays put, thanks to its solid elastic design. The E.W.O.C.™ Hood is all about making your job easier – with less stuff in your pockets and less weight to carry, you can stay quick and efficient.

## **FEATURES:**

- · One size fits most
- · Soft next-to-skin
- Neck gaiter, face mask, and full hood configurations
- · Hood for extreme cold and windy conditions
- Extended flange cut to reduce neck and upper torso exposure
- Highly breathable
- · Excellent moisture management
- · Stretchy fabric for enhanced mobility
- Lightweight performance fit maximizes comfort
- · High warmth-to-weight ratio

- 4-way stretch fabric and contoured hem for enhanced versatility
- Chafe-free flat-seams and built-in articulation for comfort
- · Hood is adjustable with drawcord