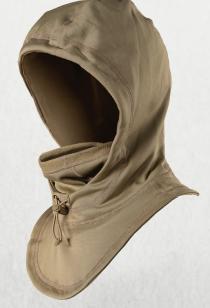

# FACE EVERY CHALLENGE WITH CONFIDENCE

PART NUMBER: E.W.OC.™ (FR) Hood #MHDW00021T

Nomex.

DuPont™ **Kevlar**.

AVAILABLE COLOR

The Massif E.W.O.C.™ Hood, short for Extreme Weather Overhead Cover, is your go-to headgear in extreme cold conditions. Designed and built with multiple communities in mind, the Extreme Weather Overhead Cover is designed to regulate your body temperature and keep you performing at peak efficiency, no matter the conditions. From aircrew (FR) to security forces (Non-FR), all communities will appreciate the ease of transitioning through all 3 options, while freeing up pocket space for mission critical tools. Easily integrated with any of your Massif outerwear, the hood can be worn up or down comfortably and has a built-in neck gaiter that stays put, thanks to its solid elastic design. The E.W.O.C.™ Hood is all about making your job easier – with less stuff in your pockets and less weight to carry, you can stay quick and efficient.

## **FEATURES:**

- · One size fits most
- · Soft next-to-skin
- Neck gaiter, face mask, and full hood configurations
- · Hood for extreme cold and windy conditions
- Extended flange cut to reduce neck and upper torso exposure
- Highly breathable
- · Excellent moisture management
- · Stretchy fabric for enhanced mobility
- Lightweight performance fit maximizes comfort
- · High warmth-to-weight ratio

- 4-way stretch fabric and contoured hem for enhanced versatility
- Chafe-free flat-seams and built-in articulation for comfort
- · Hood is adjustable with drawcord