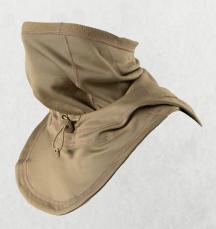

# FACE EVERY CHALLENGE WITH CONFIDENCE

PART NUMBER: E.W.OC.™ (FR) Hood #MHDW00021T

Nomex.

DuPont™ **Kevlar**.

AVAILABLE COLOR

The Massif E.W.O.C.™ Hood, short for Extreme Weather Overhead Cover, is your go-to headgear in extreme cold conditions. Designed and built with multiple communities in mind, the Extreme Weather Overhead Cover is designed to regulate your body temperature and keep you performing at peak efficiency, no matter the conditions. From aircrew (FR) to security forces (Non-FR), all communities will appreciate the ease of transitioning through all 3 options, while freeing up pocket space for mission critical tools. Easily integrated with any of your Massif outerwear, the hood can be worn up or down comfortably and has a built-in neck gaiter that stays put, thanks to its solid elastic design. The E.W.O.C.™ Hood is all about making your job easier – with less stuff in your pockets and less weight to carry, you can stay quick and efficient.

## **FEATURES:**

- · One size fits most
- · Soft next-to-skin
- Neck gaiter, face mask, and full hood configurations
- · Hood for extreme cold and windy conditions
- Extended flange cut to reduce neck and upper torso exposure
- Highly breathable
- · Excellent moisture management
- · Stretchy fabric for enhanced mobility
- Lightweight performance fit maximizes comfort
- · High warmth-to-weight ratio

- 4-way stretch fabric and contoured hem for enhanced versatility
- Chafe-free flat-seams and built-in articulation for comfort
- · Hood is adjustable with drawcord