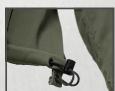

#### **FEATURES:**

- · Full zip jacket with inner storm fly and chin guard
- · Velcro® loop configuration: Right/Left Chest and Right/Left Sleeves
- · Right chest hose port opening
- · Upper and lower sleeve pockets with zipper closure
- · Shoulder and left forearm pen pockets with Velcro® closure
- · Adjustable elastic drawcord bottom hem
- · Gusseted sleeve hems with Velcro® closure cuff tabs
- Fully flame resistant 4-way stretch softshell proprietary Massif® fabrics featuring WINDSTOPPER® technology by GORE-TEX® LABS, a windproof, waterproof, breathable membrane