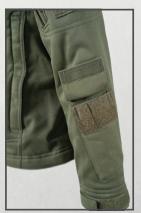

#### **FEATURES:**

- · Full zip jacket with inner storm fly and chin guard
- · Velcro® loop configuration: Right/Left Chest and Right/Left Sleeves
- · Right chest hose port opening
- · Upper and lower sleeve pockets with zipper closure
- · Shoulder and left forearm pen pockets with Velcro® closure
- · Adjustable elastic drawcord bottom hem
- · Gusseted sleeve hems with Velcro® closure cuff tabs
- Fully flame resistant 4-way stretch softshell proprietary Massif® fabrics featuring WINDSTOPPER® technology by GORE-TEX® LABS, a windproof, waterproof, breathable membrane