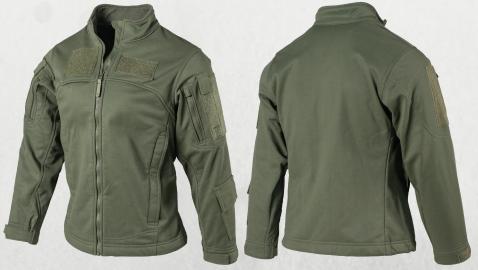

# FR GEAR THAT'S AS PREPARED AS YOU ARE

AVAILABLE COLOR

The Elements™ Jacket - CWAS (Cold Weather Aviation System) - Women's Fit is designed to eliminate unnecessary bulk for superior comfort and performance for the female aviator. The jacket offers in-flight, world-class performance with a lowprofile ergonomic fit for ease of tight space maneuvering to access needed gear and hose port systems. This is made with the Massif Battleshield X® FR fabric, a flameresistant nylon-faced laminate featuring WINDSTOPPER® technology by GORE-TEX® LABS. Constructed with DuPont™ Nomex® brand fiber, this softshell jacket offers exceptional breathability, durability, and a high warmth-to-weight ratio - while being a testament to Massif®'s determination for exceptional performance in the most challenging environments.

#### **FEATURES:**

- · Full zip jacket with inner storm fly and chin guard
- · Velcro® loop configuration: Right/Left Chest and Right/Left Sleeves
- · Right chest hose port opening
- · Upper and lower sleeve pockets with zipper closure
- · Shoulder and left forearm pen pockets with Velcro® closure
- · Adjustable elastic drawcord bottom hem
- · Gusseted sleeve hems with Velcro® closure cuff tabs
- Fully flame resistant 4-way stretch softshell proprietary Massif® fabrics featuring WINDSTOPPER® technology by GORE-TEX® LABS, a windproof, waterproof, breathable membrane