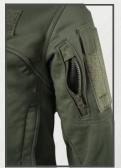

#### **FEATURES:**

- · Full zip jacket with inner storm fly and chin guard
- · Velcro® loop configuration: Right/Left Chest and Right/Left Sleeves
- · Right chest hose port opening
- · Upper and lower sleeve pockets with zipper closure
- · Shoulder and left forearm pen pockets with Velcro® closure
- · Adjustable elastic drawcord bottom hem
- · Gusseted sleeve hems with Velcro® closure cuff tabs
- Fully flame resistant 4-way stretch softshell proprietary Massif® fabrics featuring WINDSTOPPER® technology by GORE-TEX® LABS, a windproof, waterproof, breathable membrane