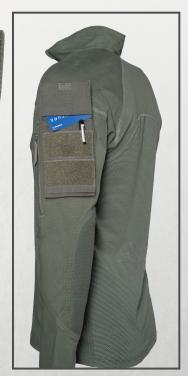

## **GEAR THAT'S AS** PREPARED AS YOU ARE

PART NUMBER: MASSIF® ARM POUCH #MACC10268S

> AVAILABLE COLOR

The Massif® Arm Pouch, equipped with a Velcro® backing, easily attaches to the shoulder area of flight suits, combat shirts, and uniforms. It provides convenient access to essential items such as fuel cards, headspace and timing gauges, firing pins, and spare batteries, ensuring they are always within reach. Its unique design allows for rapid detachment and handing off to aircraft maintainers during refueling operations and are just as quickly reattached to your uniform. Crafted with a focus on durability and accessibility, the Massif® Arm Pouch is a compact, yet indispensable accessory that stays out of the way while providing immediate access to essential items.