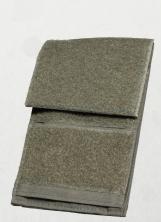

#### **FEATURES:**

- · Ergonomic and streamlined design
- · Integrates with Massif® 2-Piece Flight Suit and Combat Shirts
- Made with a durable Velcro® to withstand vigorous duties and applications.

Closed Configuration