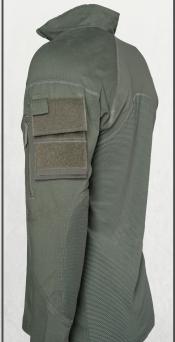

# **MASSIF® ARM POUCH ACCESSORY**

## **GEAR THAT'S AS** PREPARED AS YOU ARE

PART NUMBER: MASSIF® ARM POUCH #MACC10268S

> AVAILABLE COLOR

The Massif® Arm Pouch, equipped with a Velcro® backing, easily attaches to the shoulder area of flight suits, combat shirts, and uniforms. It provides convenient access to essential items such as fuel cards, headspace and timing gauges, firing pins, and spare batteries, ensuring they are always within reach. Its unique design allows for rapid detachment and handing off to aircraft maintainers during refueling operations and are just as quickly reattached to your uniform. Crafted with a focus on durability and accessibility, the Massif® Arm Pouch is a compact, yet indispensable accessory that stays out of the way while providing immediate access to essential items.