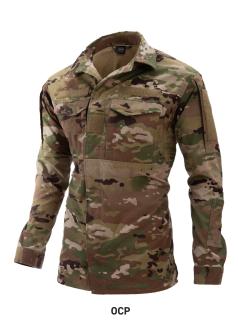

#### **BLOUSE FEATURES:**

- Zippered shoulder pockets with split shoulder loop for comfort
- · Forearm pen pocket
- Chest pockets with zipper and flap entry
- Added ventilation with a back cape and mesh underlay
- Articulated elbows and rollable sleeves
- Zippered center front with draft flap

COLOR: OCP

100% MADE

BERRY AMENDMENT COMPLIANT