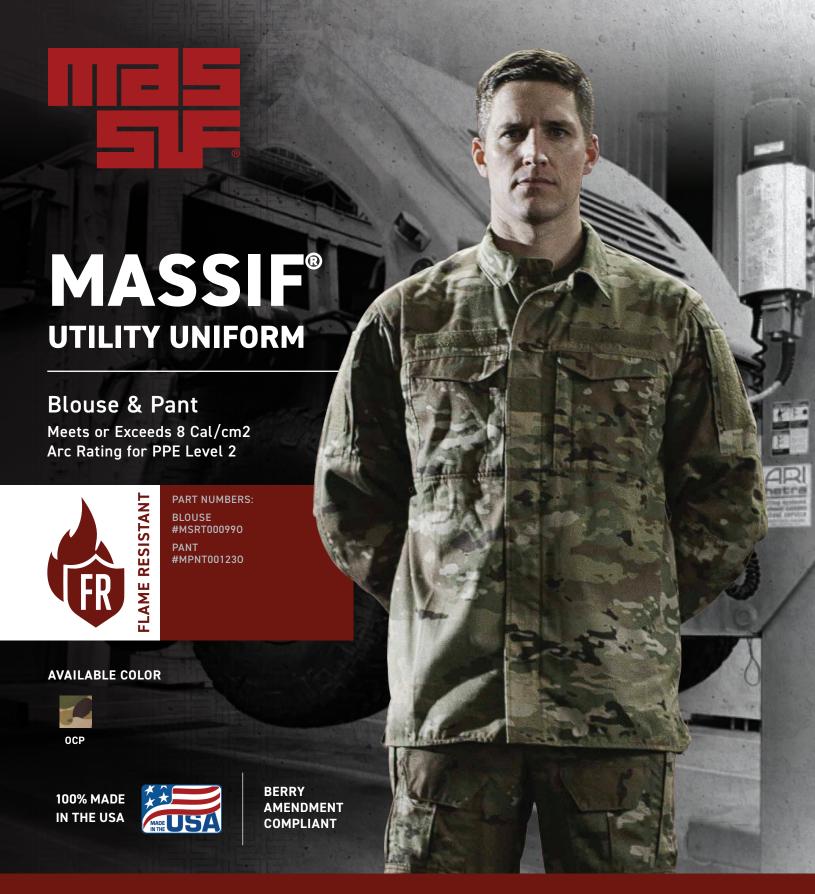

# MASSIF® UTILITY UNIFORM

# Blouse & Pant Meets or Exceeds 8 Cal/cm2 Arc Rating for PPE Level 2

Massif®'s Utility Uniform combines ergonomic garments to deliver supreme versatility without any compromises in hardiness or safety. This uniform is highly breathable, and comfortably form-fitting when moving or seated. It is also

made from a resilient woven 7oz FR sateen fabric that meets or exceeds the 8 Cal/cm2 arc rating for PPE Level 2. We believe that discomfort is a price no one should pay for durability and protection in harsh working conditions or while handling heavy machinery and tools.

PART NUMBERS: BLOUSE #MSRT000990 PANT #MPNT001230

#### **OVERALL FEATURES:**

- · Meets 8 Cal/cm2 Arc Rating for PPE Level 2
- Certified to ASTM F1506 "Standard Performance Specification for Flame Resistant and Electric Arc Rated Protective Clothing"

#### **BLOUSE FEATURES:**

- Zippered shoulder pockets with split shoulder loop for comfort
- · Forearm pen pocket
- Chest pockets with zipper and flap entry
- Added ventilation with a back cape and mesh underlay
- Articulated elbows and rollable sleeves
- Zippered center front with draft flap

### **PANT FEATURES:**

- Massif® Dual-Entry™
   Cargo Pockets
- · Two Strategic Utility Pockets
- Performance Gusset
- · Secure Back Pockets
- Slot Button at Center Front Fly for Improved Durability

SPECS: All Fabrics pass the ASTM D6413/F2302 Performance Specification for Flame-Resistance

COLOR: OCP

100% MADE

BERRY AMENDMENT COMPLIANT