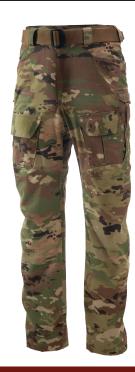

# MASSIF® UTILITY UNIFORM

# Blouse & Pant Meets or Exceeds 8 Cal/cm2 Arc Rating for PPE Level 2

Massif®'s Utility Uniform combines ergonomic garments to deliver supreme versatility without any compromises in hardiness or safety. This uniform is highly breathable, and comfortably form-fitting when moving or seated. It is also

### **PANT FEATURES:**

- Massif® Dual-Entry™
   Cargo Pockets
- · Two Strategic Utility Pockets
- Performance Gusset
- · Secure Back Pockets
- Slot Button at Center Front Fly for Improved Durability

SPECS: All Fabrics pass the ASTM D6413/F2302 Performance Specification for Flame-Resistance

COLOR: OCP

100% MADE

BERRY AMENDMENT COMPLIANT