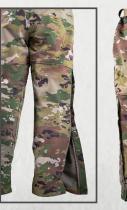

## FACE EVERY CHALLENGE WITH CONFIDENCE

The Massif<sup>™</sup> Waypoint<sup>™</sup> Softshell Pant is a Non-Flame-Resistant pant designed for the end user that is looking for a durable operational cold weather pant with the fit and quality that Massif<sup>™</sup> is known for. The pant features a complete internal elastic belt system with a cinch ring and Velcro<sup>®</sup> adjustment tab system to accommodate various waist sizes and garments worn underneath, with added features like fleece lined hand pockets to keep the end user warm. Each pant is made with our Massif<sup>™</sup> 4-way stretch 3-Layer laminate fabric that features WINDSTOPPER<sup>®</sup> technology by GORE-TEX<sup>®</sup> LABS to deliver great weather protection in a garment that is breathable, highly water-resistant, and 100% windproof.

#### FEATURES:

- Waistband fits up 2.5" wide battle belt
- Internal elastic belt with adjustable cinch ring and Velcro<sup>®</sup> tab
- Inner waistband loops for 3–4-point suspenders
- Zippered front fly with snap closure
- Fleece-lined hand pockets with hidden zippers
- Large cargo and back pockets with flapped zipper closures
- Knee-length side seam leg zippers with storm flap to ease donning/doffing
- Massif<sup>®</sup> 3-Layer, 4-way stretch, fleece backed fabric featuring WINDSTOPPER<sup>®</sup> technology by GORE-TEX<sup>®</sup> LABS, a windproof, waterproof, breathable membrane