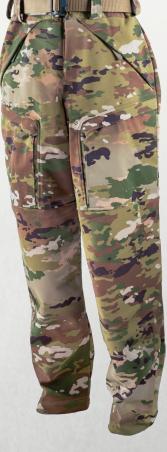

## FACE EVERY CHALLENGE WITH CONFIDENCE

The Massif<sup>™</sup> Waypoint<sup>™</sup> Softshell Pant is a Non-Flame-Resistant pant designed for the end user that is looking for a durable operational cold weather pant with the fit and quality that Massif<sup>™</sup> is known for. The pant features a complete internal elastic belt system with a cinch ring and Velcro<sup>®</sup> adjustment tab system to accommodate various waist sizes and garments worn underneath, with added features like fleece lined hand pockets to keep the end user warm. Each pant is made with our Massif<sup>™</sup> 4-way stretch 3-Layer laminate fabric that features WINDSTOPPER<sup>®</sup> technology by GORE-TEX<sup>®</sup> LABS to deliver great weather protection in a garment that is breathable, highly water-resistant, and 100% windproof.

#### FEATURES:

- Waistband fits up 2.5" wide battle belt
- Internal elastic belt with adjustable cinch ring and Velcro<sup>®</sup> tab
- Inner waistband loops for 3–4-point suspenders
- Zippered front fly with snap closure
- Fleece-lined hand pockets with hidden zippers
- Large cargo and back pockets with flapped zipper closures
- Knee-length side seam leg zippers with storm flap to ease donning/doffing
- Massif<sup>®</sup> 3-Layer, 4-way stretch, fleece backed fabric featuring WINDSTOPPER<sup>®</sup> technology by GORE-TEX<sup>®</sup> LABS, a windproof, waterproof, breathable membrane