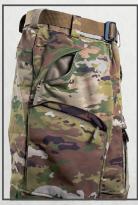

## FACE EVERY CHALLENGE WITH CONFIDENCE

The Massif<sup>™</sup> Waypoint<sup>™</sup> Softshell Pant is a Non-Flame-Resistant pant designed for the end user that is looking for a durable operational cold weather pant with the fit and quality that Massif<sup>™</sup> is known for. The pant features a complete internal elastic belt system with a cinch ring and Velcro<sup>®</sup> adjustment tab system to accommodate various waist sizes and garments worn underneath, with added features like fleece lined hand pockets to keep the end user warm. Each pant is made with our Massif<sup>™</sup> 4-way stretch 3-Layer laminate fabric that features WINDSTOPPER<sup>®</sup> technology by GORE-TEX<sup>®</sup> LABS to deliver great weather protection in a garment that is breathable, highly water-resistant, and 100% windproof.

#### FEATURES:

- Waistband fits up 2.5" wide battle belt
- Internal elastic belt with adjustable cinch ring and Velcro<sup>®</sup> tab
- Inner waistband loops for 3–4-point suspenders
- Zippered front fly with snap closure
- Fleece-lined hand pockets with hidden zippers
- Large cargo and back pockets with flapped zipper closures
- Knee-length side seam leg zippers with storm flap to ease donning/doffing
- Massif<sup>®</sup> 3-Layer, 4-way stretch, fleece backed fabric featuring WINDSTOPPER<sup>®</sup> technology by GORE-TEX<sup>®</sup> LABS, a windproof, waterproof, breathable membrane