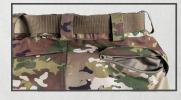

## FACE EVERY CHALLENGE WITH CONFIDENCE

The Massif<sup>™</sup> Waypoint<sup>™</sup> Softshell Pant is a Non-Flame-Resistant pant designed for the end user that is looking for a durable operational cold weather pant with the fit and quality that Massif<sup>™</sup> is known for. The pant features a complete internal elastic belt system with a cinch ring and Velcro<sup>®</sup> adjustment tab system to accommodate various waist sizes and garments worn underneath, with added features like fleece lined hand pockets to keep the end user warm. Each pant is made with our Massif<sup>™</sup> 4-way stretch 3-Layer laminate fabric that features WINDSTOPPER<sup>®</sup> technology by GORE-TEX<sup>®</sup> LABS to deliver great weather protection in a garment that is breathable, highly water-resistant, and 100% windproof.

#### FEATURES:

- Waistband fits up 2.5" wide battle belt
- Internal elastic belt with adjustable cinch ring and Velcro<sup>®</sup> tab
- Inner waistband loops for 3–4-point suspenders
- Zippered front fly with snap closure
- Fleece-lined hand pockets with hidden zippers
- Large cargo and back pockets with flapped zipper closures
- Knee-length side seam leg zippers with storm flap to ease donning/doffing
- Massif<sup>®</sup> 3-Layer, 4-way stretch, fleece backed fabric featuring WINDSTOPPER<sup>®</sup> technology by GORE-TEX<sup>®</sup> LABS, a windproof, waterproof, breathable membrane