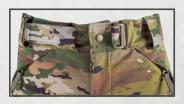

## FACE EVERY CHALLENGE WITH CONFIDENCE

The Massif<sup>™</sup> Waypoint<sup>™</sup> Softshell Pant is a Non-Flame-Resistant pant designed for the end user that is looking for a durable operational cold weather pant with the fit and quality that Massif<sup>™</sup> is known for. The pant features a complete internal elastic belt system with a cinch ring and Velcro<sup>®</sup> adjustment tab system to accommodate various waist sizes and garments worn underneath, with added features like fleece lined hand pockets to keep the end user warm. Each pant is made with our Massif<sup>™</sup> 4-way stretch 3-Layer laminate fabric that features WINDSTOPPER<sup>®</sup> technology by GORE-TEX<sup>®</sup> LABS to deliver great weather protection in a garment that is breathable, highly water-resistant, and 100% windproof.

#### FEATURES:

- Waistband fits up 2.5" wide battle belt
- Internal elastic belt with adjustable cinch ring and Velcro<sup>®</sup> tab
- Inner waistband loops for 3–4-point suspenders
- Zippered front fly with snap closure
- Fleece-lined hand pockets with hidden zippers
- Large cargo and back pockets with flapped zipper closures
- Knee-length side seam leg zippers with storm flap to ease donning/doffing
- Massif<sup>®</sup> 3-Layer, 4-way stretch, fleece backed fabric featuring WINDSTOPPER<sup>®</sup> technology by GORE-TEX<sup>®</sup> LABS, a windproof, waterproof, breathable membrane